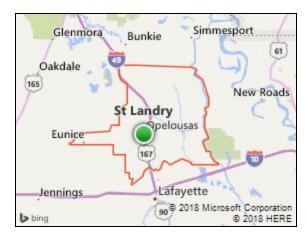

## St. Landry Parish

St. Landry Parish is conveniently situated just four hours East of Houston, two hours West of New Orleans and 20 minutes north of I-10 at the crossroads of I-49 and US Hwy. 190. This ideal location is the key factor for the location of the 1.3 million sq. ft. Walmart distribution center and numerous manufacturing industries. From boudin to yams and a little seasoning on the side, St. Landry Parish is home to intenationally known Chef Paul Prudhomme, Tony Chachere's Creole Cajun Seasoning and the Bayou Teche Brewery featuring its own brand of Craft Beers that complement the region's local Cajun and Creole Cuisine.