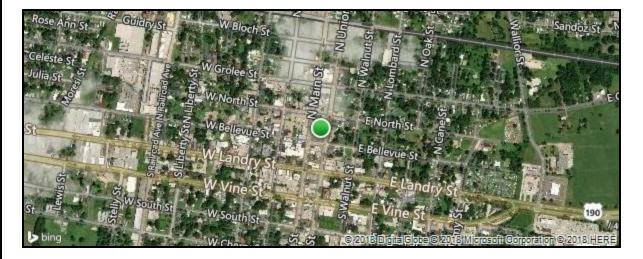

Property Location 118 N Main Opelousas, LA 70570

Total Size: 50,873 sqft Available Space: 50,873 sqft

Asking Price: \$14.75 per sqft

Contact: Raymond Aguillard Phone Number: (337) 948-3001 Email: raac21@aol.com