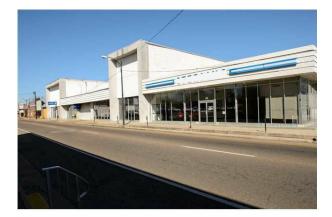

## 118 N Main

Property Location 118 N Main Opelousas, LA 70570

Total Size: 50,873 sqft Available Space: 50,873 sqft

Asking Price: \$14.75 per sqft

Contact: Raymond Aguillard Phone Number: (337) 948-3001 Email: raac21@aol.com